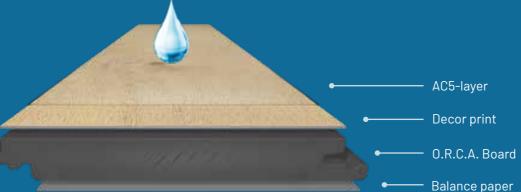

O.R.C.A. = Organic\* Rigid Coreboard Abrasion-proof

**ORGANIC RIGID COREBOARD\*** 

<sup>5947</sup> Historic Oak