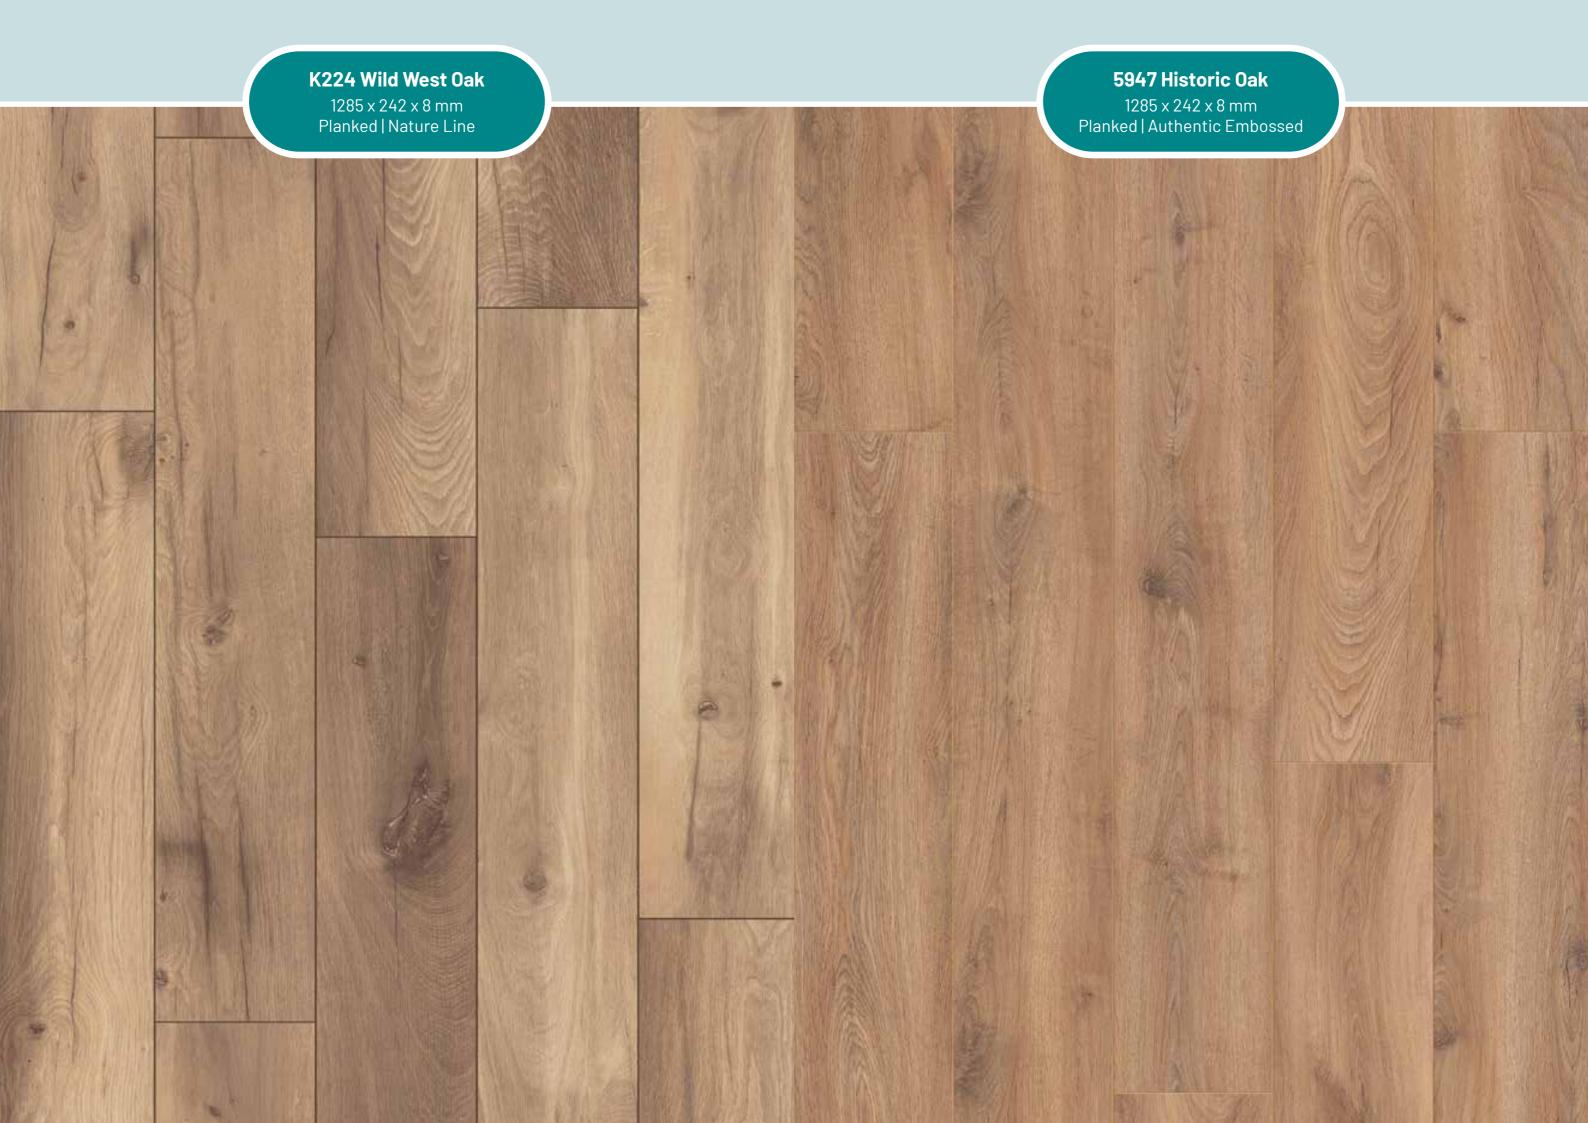

O.R.C.A. = Organic\* Rigid Coreboard Abrasion-proof

**ORGANIC RIGID COREBOARD\*** 

<sup>5947</sup> Historic Oak