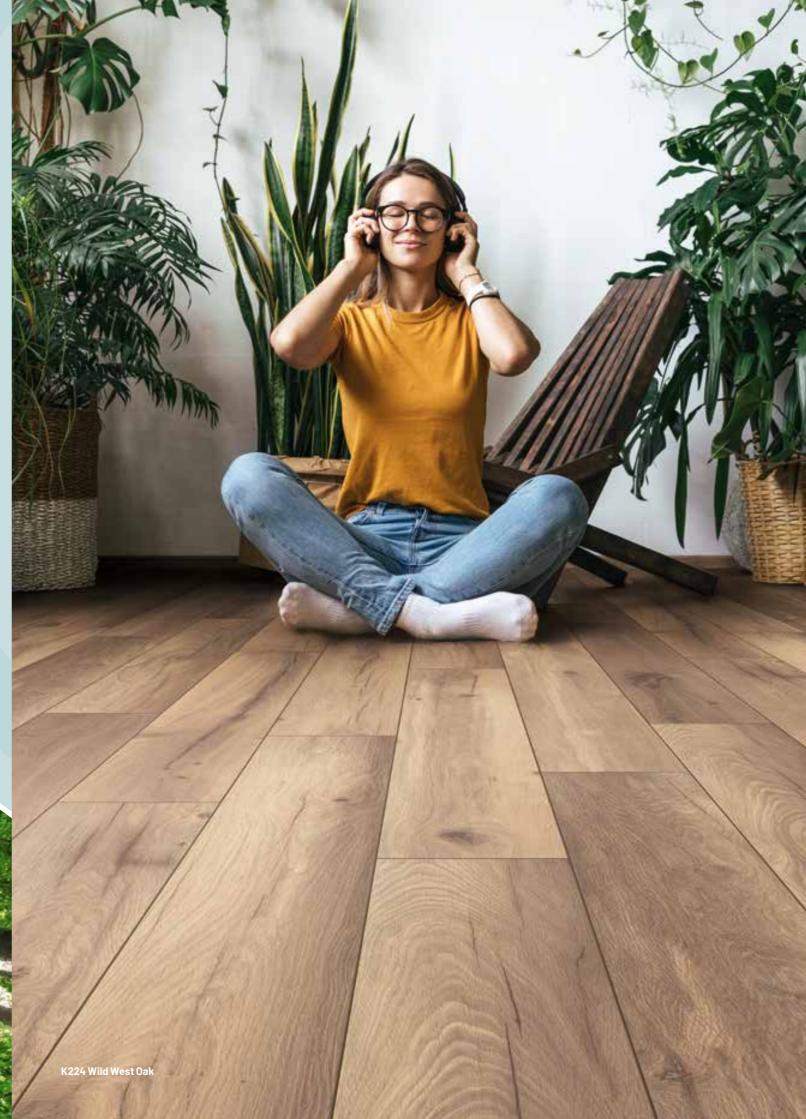

.R.C.A. = Organic\* Rigid Coreboard Abrasion-proof



**ORGANIC RIGID COREBOARD\*** 

<sup>5947</sup> Historic Oak

## GOOD FOR YOUR HOME. GOOD FOR THE ENVIRONMENT.



Coreganic Click Floor is  $\mathrm{CO}_2$ -neutral because manufacturing O.R.C.A. releases less  $\mathrm{CO}_2$  than was stored by the tree. Our O.R.C.A. Board consists of components based on biological raw materials and organic-chemical binding agents (synthetic resins) and thus is organic.



Coreganic Click Floor contains no PVC. It has been recognized by the Cologne eco-INSTITUT. Coreganic Click Floor also has the highest indoor air quality





Statement on level of emission of volatile substances in indoor air posing a toxic threat during inhaling – on a scale from A+ (very low-emission) to C (high-emission).













05/22/01
Product information in this brochure is correct at time of publication. The company has a policy of continuous product development and reserves the right to change any product specifications given in this brochure. Due to the variations in the printing process, colours in this brochure may be subject to deviation from the actual products.