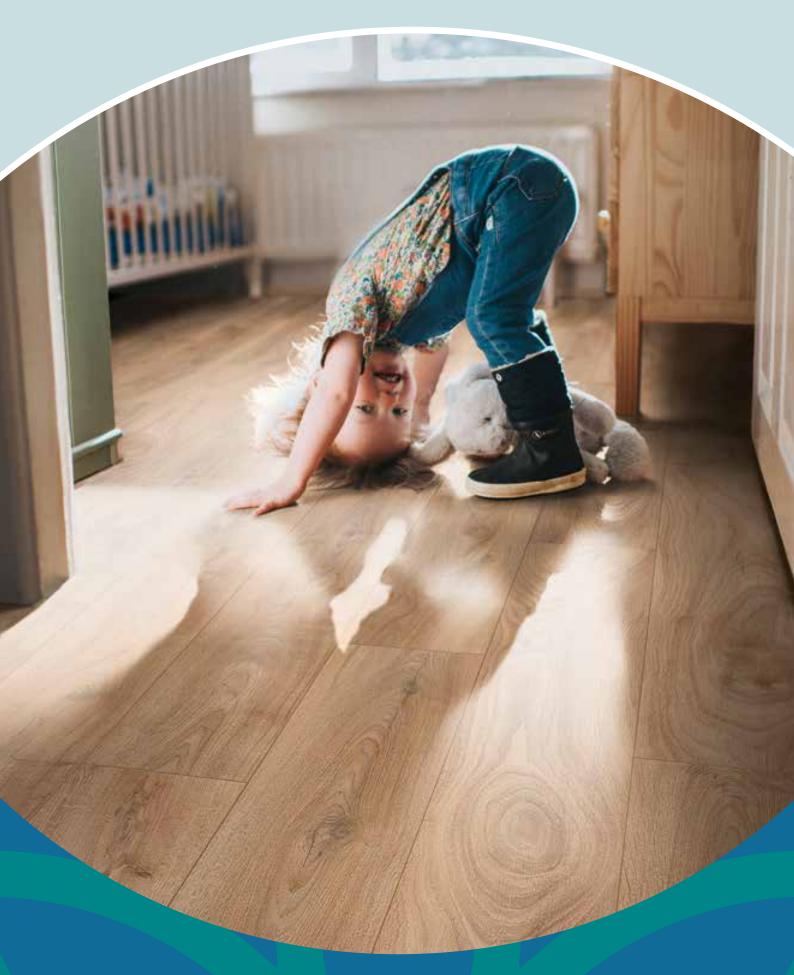

.A. = Organic\* Rigid Coreboard Abrasion-proof



**ORGANIC RIGID COREBOARD\*** 

<sup>5947</sup> Historic Oak

## GOOD FOR YOUR HOME. GOOD FOR THE ENVIRONMENT.



Coreganic Click Floor is  $\mathrm{CO}_2$ -neutral because manufacturing O.R.C.A. releases less  $\mathrm{CO}_2$  than was stored by the tree. Our O.R.C.A. Board consists of components based on biological raw materials and organic-chemical binding agents (synthetic resins) and thus is organic.



Coreganic Click Floor contains no PVC. It has been recognized by the Cologne eco-INSTITUT. Coreganic Click Floor also has the highest indoor air quality





Statement on level of emission of volatile substances in indoor air posing a toxic threat during inhaling – on a scale from A+ (very low-emission) to C (high-emission).













05/22/01
Product information in this brochure is correct at time of publication. The company has a policy of continuous product development and reserves the right to change any product specifications given in this brochure. Due to the variations in the printing process, colours in this brochure may be subject to deviation from the actual products.