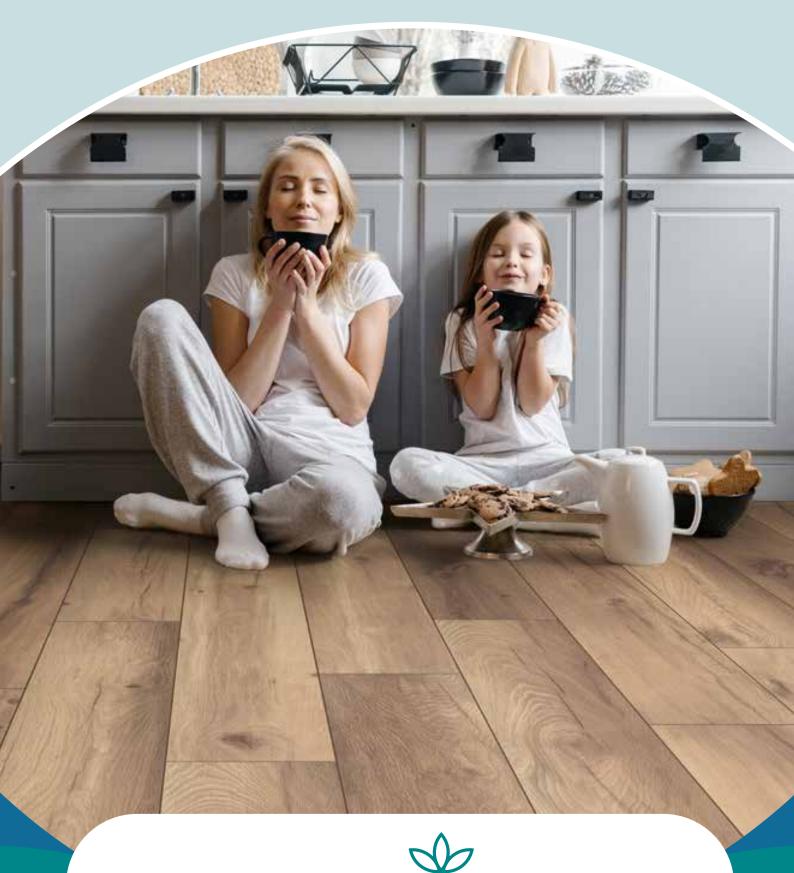

#### ANTI-STATIC

Coreganic Click Floors provide complete protection against unpleasant shocks. The Anti-Static is built-in and guaranteed for the life of the floor. In addition, these floors do not attract dust and dirt in the conventional way and are therefore incredibly easy to keep clean.

#### A.B.C. ANTI BACTERIAL COMFORT\*\*

It goes without saying that keeping your floor as clean and bacteria-free as possible is important to you. The A.B.C. surface does not provide a basis for bacteria to grow. With regular cleaning, you and your family can enjoy everyday life without any worries.